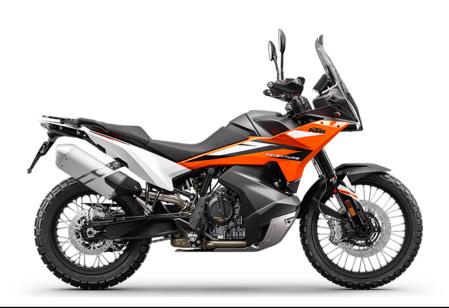

## KTM ADVENTURE 890 | 2024

Let's get straight to the point the KTM 890 ADVENTURE is
serious about adventure travel.
Updated for 2024, the KTM 890
ADVENTURE brings unmatched
rideability on everything from
highways to rocky gravel
switchbacks. Complete with
reworked adjustable suspension,
improved seat comfort, and wind
protection, the 2024 KTM 890
ADVENTURE is ready to take you
to places unknown.