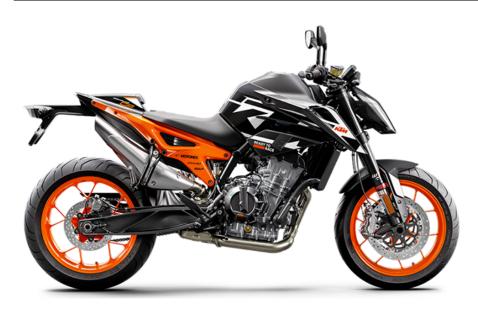

## KTM DUKE 890 GP

The KTM 890 DUKE GP is unparalleled in the middle-weight arena. Boasting an all-new and totally unique GP-derived CTG, a lightweight chassis providing unmatched agility in the twisties, and heavy-hitting power delivery for the straightaways, the KTM 890 DUKE GP hits as hard as you'd expect - with the visual impact to match.