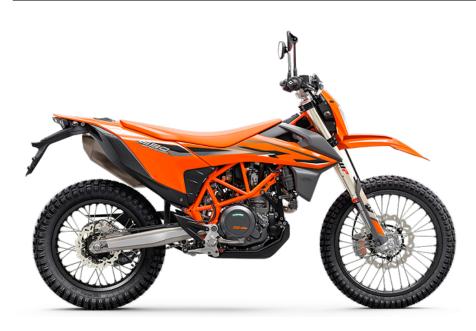

## KTM ENDURO 690 R | 2024

Ride from home and feel the adrenaline build while chasing tarmac curves towards your favourite offroad location. No trailer required just twist the throttle of the KTM 690 ENDURO R, which really comes into its own when the dirt begins and the trail gets more extreme. Its lightweight chassis, aggressive styling, and trusted 690 LC4 motor, are enhanced by the latest electronics and WP XPLOR suspension. Master more challenging terrain on this lightweight, high-performance king of versatility.