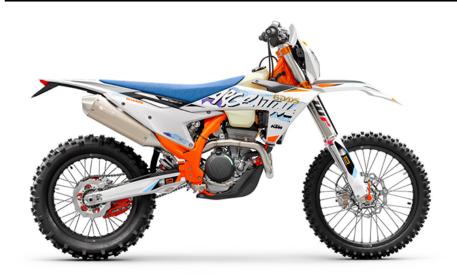

## KTM EXC-F 350 SIX DAYS | 2024

The first KTM bearing the SIX DAYS name tore onto the scene way back in 1996. Back then, there was nothing to beat the KTM 350 EXC for sheer versatility. Nearly 30 years later, the 2024 KTM 350 EXC-F SIX DAYS picks up the baton to continue that trend. With an allnew frame, closed-cartridge suspension, new bodywork, and a renewed ability to challenge for the win, the KTM 350 EXC-F SIX DAYS remains the one to beat.