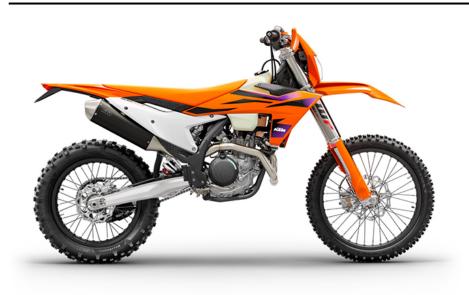

## KTM EXC-F 500 | 2024

Heading off to explore an abandoned town? Done. Churning dirt in a haunted forest? Easy. Charging through the deep sandy deserts? Let's go! The 2024 KTM 500 EXC-F doesn't shy away from anything. Churning out over 64 hp, and built around an all-new frame with best-in-class suspension, this large-displacement powerhouse is surprisingly usable, making the KTM 500 EXC-F the ultimate half-liter weapon in anyone's Enduro arsenal.