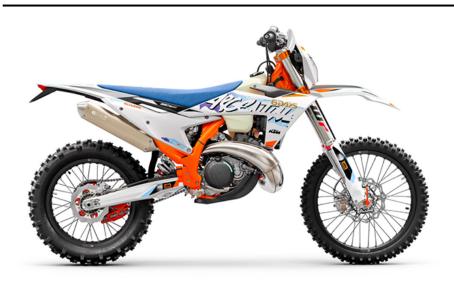

## KTM EXC 250 SIX DAYS | 2024

Screaming towards the podium, the 2024 KTM 250 EXC SIX DAYS brings an all-new frame, new TBI technology and a closed-cartidge suspension package to the fore. Renowned for inebriating top-end powerband, the KTM 250 EXC SIX DAYS takes its place as the ultimate enduro screamer demonstrating KTM's unrelenting commitment to 2-stroke development. In other words, the KTM 2024 KTM 250 EXC SIX DAYS is built to reach new limits.