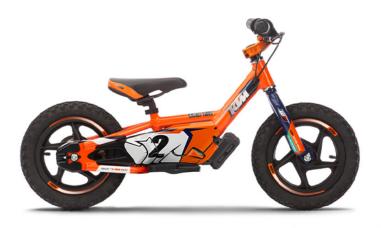

## KTM REPLICA 12EDRIVE

Perfect for 3-5 year old kids under 75 lbs., with 14-20" inseam

- 12" composite wheels with pneumatic tires
- Seat height: 13"
- Weight: 17 lbs. with battery
- Frame: Aluminum tig welded
- Fork: Steel, BMX style
- Proprietary drive system

### Power selection modes:

- > Low/Training mode ~ 5 mph
- > Med/Transitional Mode~ 7 mph
- > High/Advanced Mode ~9 mph
- Thermal protection for motor and controller
- BMX chain and freewheel

# Industrial grade lithium-ion battery and charger

- Quick disconnect/connect battery
- 20Vmax voltage (18Vnom)
- 2Ah
- Up to 60 minute run time
- 30-60 minute charge time
  - \* Discount price is valid while the equipment is available in stock!