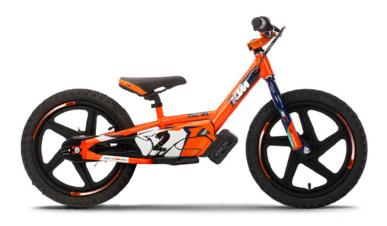

## KTM REPLICA 16EDRIVE

Perfect for 4-8 year old kids under 75 lbs., with 18-24" inseam

- 16" composite wheels with pneumatic tires
- Seat height: 17"
- Weight: 20 lbs. with battery
- Frame: Aluminum tig welded
- Fork: Steel, BMX style

## Proprietary drive system

- New high-output brushless motor
- Power selection modes:
- > Low/Training mode ~ 5 mph
- > Med/Transitional Mode7.5 mph
- > High/Advanced Mode ~ 13 mph
- Thermal protection for motor and controller
- BMX chain and freewheel

Industrial grade lithium-ion battery and charger> Quick disconnect/connect battery

- 20Vmax voltage (18Vnom)
- 4Ah
- Up to 60 minute run time
- 45-60 minute charge time
- Quick change lithium-ion battery
  - \* Discount price is valid while the equipment is available in stock!