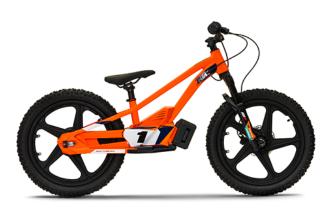

## KTM REPLICA 20EDRIVE

Perfect for children up to 12 years old

- 20" nylon wheels
- Hydraulic brakes

Patented drive system with 3 power modes and thermal protection:

- Low/Training mode  $\sim 16$  km/h
- Medium/Transition mode  $\sim 24$  km/h
- High/Advanced mode  $\sim 32$  km/h

The capacity of the quickly replaceable lithium-ion battery provides up to 60 min of travel with a 3-h charging time.

\* Discount price is valid while the equipment is available in stock!

## Technical details

| Seat height:                                | 580                                   |
|---------------------------------------------|---------------------------------------|
| Weight:                                     | 15                                    |
| Front suspension / Front suspension travel: | Manitou J-Unit / 80                   |
| The front brake / The rear brake:           | Hayes Dominion A2 / Hayes Dominion A2 |