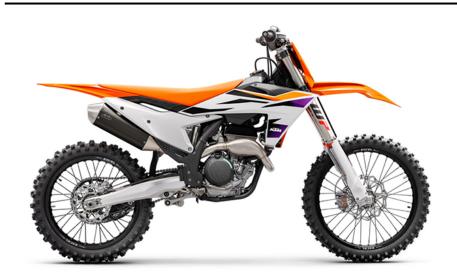

## KTM SX-F 250 | 2024

The 2024 KTM 250 SX-F continues its assault on the highly-competitive 250 cc class. Featuring a truly user-friendly package engineered to satisfy all riders, from novice to pro, it continues the trend of being undisputedly READY TO RACE at any level. Delivering a knock-out power-punch of over 47 hp, more stability in a straight line, and with more electronic upper cuts in the bag, the 2024 KTM 250 SX-F is ready to take on the 250 cc class and dominate it.