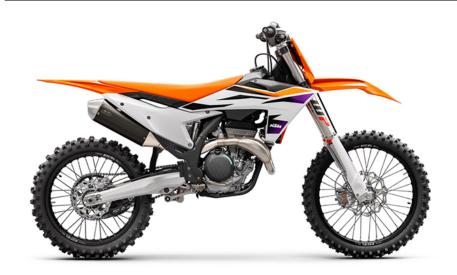

## KTM SX-F 350 | 2024

The KTM 350 SX-F continues to deliver a dominant mix of horsepower and agility. It has an exceptional power-to-weight ratio with torque similar to that of a 450, without losing its 250-like agility. When you're looking for more than one advantage, this powerful, lightweight racer combines all your needs into one dominant package with serious championship pedigree to back it up.