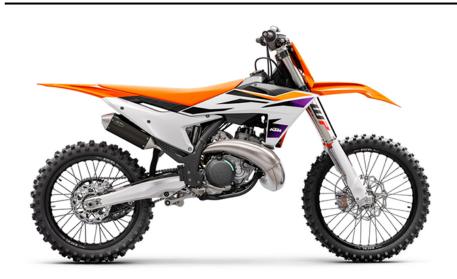

## KTM SX 250 | 2024

Whether its power-to-weight or power and control, the **KTM 250 SX** is the perfect combination of all that counts. Featuring a high-performance 2-stroke engine fitted within a state-of-the-art chassis, this powerhouse is undoubtedly the fastest 250 cc 2-stroke on track. This proven race weapon is the right choice for those who thrive on that glorious 2-stroke sound while smashing out one hot lap after the next.

## Technical details

| Seat height / Ground clearance:                        | 958 / 359                            |
|--------------------------------------------------------|--------------------------------------|
| Weight:                                                | 99.4                                 |
| Fuel tank capacity:                                    | 7.2                                  |
| Engine capacity cm³ / Valve mechanism:                 | 249 / Elektroniskais                 |
| Cylinder / Cylinder diameter:                          | 1 / 66.4 x 72                        |
| Stroke:                                                | 2                                    |
| Starter:                                               | Electric                             |
| Transmission:                                          | MT5                                  |
| Front suspension / Front suspension travel:            | WP XACT-USD, Ø 48 mm / 310           |
| The rear suspension type / The rear suspension travel: | WP XACT Monoshock with linkage / 300 |
| The front brake / The rear brake:                      | Disc Ø 260 mm / Disc Ø 220mm         |