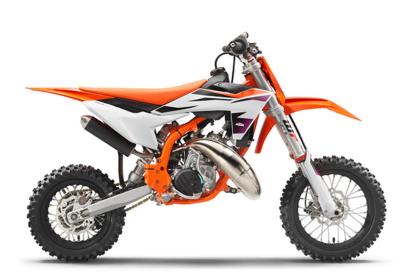

## KTM SX 50 | 2024

The **50 SX** is a true KTM for young MX riders aged from around 4 to 10 years old and up to a body height of 1.30m. It is a genuine dirt bike that, like its bigger siblings, is produced with top-quality components.