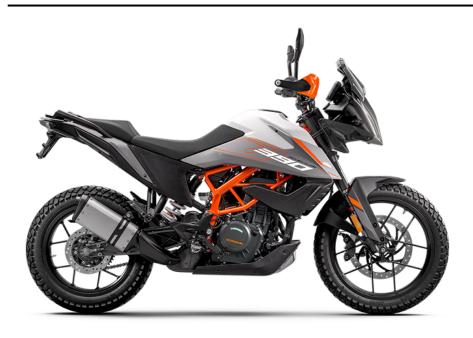

## KTM ADVENTURE 390 | 2024

Merging all-road versatility and proven reliability with real-world performance, The 2024 KTM 390 ADVENTURE makes heading on an adventure an everyday possibility. Powered by a proven 373 cc powerplant churning out 44 HP via a 6-speed gearbox, a class-leading chassis, and a 400 km tank range thanks to a 14.5litre tank, it hits the road with purposeful intent. Whats more, adjustable 43 mm WP APEX forks, 170 mm of wheel travel, OFFROAD MODE, and the option of 19/17" heavy-duty tubed spoked wheels, mean it is perfectly suited to the trail too.