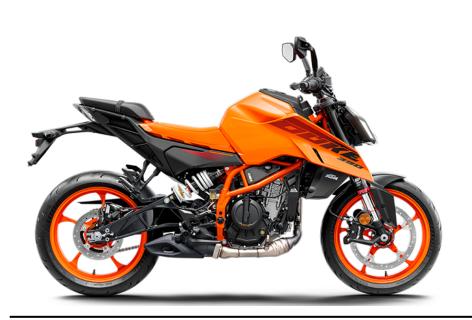

## KTM DUKE 390 | 2024

With the all-new 2024 KTM 390 DUKE, the world around you becomes your very own gymkhana. Bringing exceptional agility, lightweight handling, and punchy performance to the street, this middle-weight bruiser is ready to take on any twists or turns. Packing state-of-the-art rider aids, an all-new frame, adjustable suspension - and aggressive new looks - the 2024 KTM 390 DUKE wears the crown when it comes to carving up the asphalt.