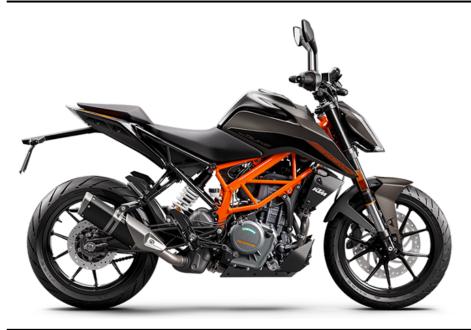

## KTM DUKE 390

The KTM 390 DUKE is a pure example of what draws so many to the thrill of street motorcycling. This Corner Rocket maximizes enjoyment and user value, taking the honors wherever nimble handling counts. Light as a feather, powerful and packed with state-of-the-art technology, it guarantees a thrilling ride, whether you're fighting your way through the urban jungle or carving your name into a forest of bends.