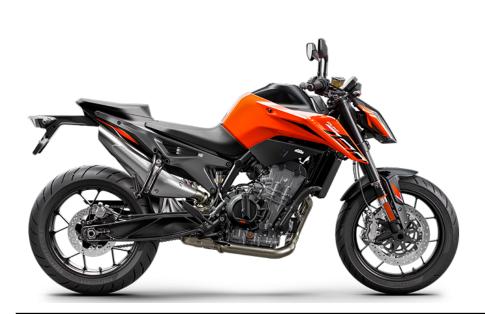

## KTM DUKE 790 L | 2024

The KTM 790 DUKE is as surgical as its nickname suggests. With the agility you'd expect from a single, combined with the hardhitting punch of a twin, the KTM 790 DUKE slices up the road with pinpoint precision. With a 799 cc LC8c parallel twin motor - the most compact in its class nestled into one of the lightest frames around, the KTM 790 DUKE is all about being fast everywhere, with the corners being its playground.