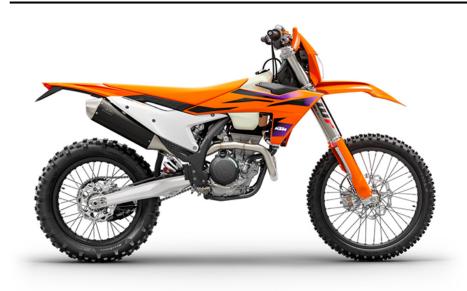

## KTM EXC-F 250 | 2024

The KTM 250 EXC-F has been the go-to package for serious weekend warriors and seasoned race champions for years - and for good reason. Class-leading handling, ample low-down torque, and confidence-building rideability make it easy to ride fast and to challenge all limits. For 2024, it's only gotten better, with an all-new frame, closed-cartridge suspension, and new bodywork - the only limit is the one you make for yourself.