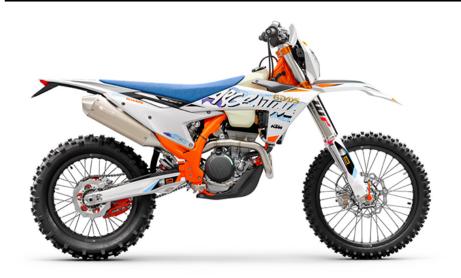

## KTM EXC-F 250 SIX DAYS | 2024

The KTM 250 EXC-F SIX DAYS might have the smallest engine in the KTM 4-stoke stable, but it's no little fry when it comes to hitting the hard stuff. An all-new lightweight chassis, an insane rev limit, and confidence-inspiring rideability make it a true enduro hero. All it takes is one look at its impressive trophy cabinet - and equally impressive sales records - and one thing is certain; the 2024 KTM 250 EXC-F SIX DAYS means business.