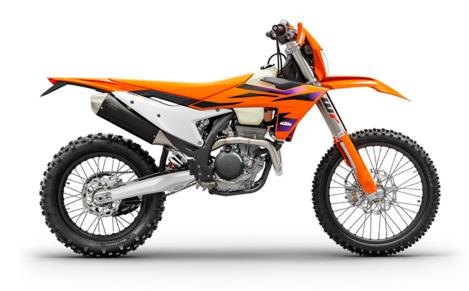

## KTM EXC-F 350 | 2024

Widely known for its 250-like agility and 450-like power, the KTM 350 EXC-F has built a reputation for versatility. But, that doesn't mean it's compromised. Gaining instant recognition on its arrival in 2012, it has become a class-leading model due to its sheer rideability and competitive power output. For 2024 it brings an all-new attitude to the fray, charging toward the limit with next-level ability.