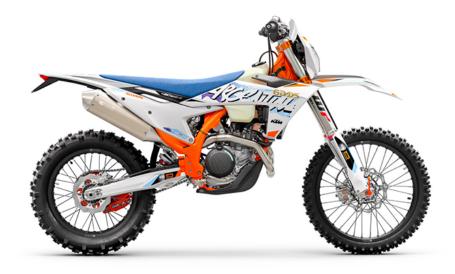

## KTM EXC-F 450 SIX DAYS | 2024

The KTM 450 EXC-F SIX DAYS needs little introduction in enduro circles. Big power, unmatched agility, and truckloads of torque put this extreme READY TO RACE enduro weapon at the sharp end of any offroad battle. For 2024, it retains its championship-winning pedigree but brings an an all-new frame, newclosed-cartridge suspension, and a weapons-chest of smart electronics to the paddock while flying the ISDE 2024 Argentina flag.