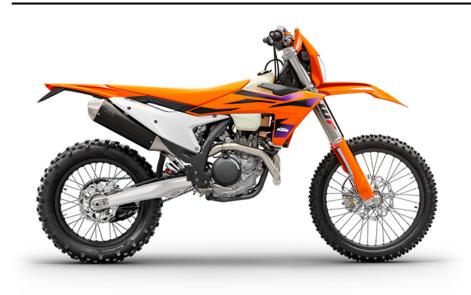

## KTM EXC-F 500 | 2024

Heading off to explore an abandoned town? Done. Churning dirt in a haunted forest? Easy. Charging through the deep sandy deserts? Let's go! The 2024 KTM 500 EXC-F doesn't shy away from anything. Churning out over 64 hp, and built around an all-new frame with best-in-class suspension, this large-displacement powerhouse is surprisingly usable, making the KTM 500 EXC-F the ultimate half-liter weapon in anyone's Enduro arsenal.