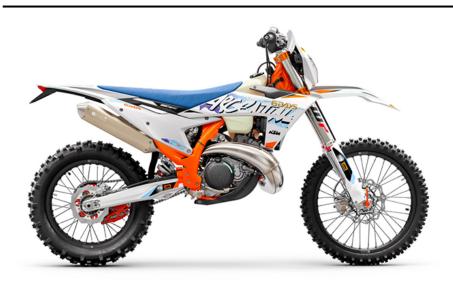

## KTM EXC 250 SIX DAYS | 2024

Screaming towards the podium, the 2024 KTM 250 EXC SIX DAYS brings an all-new frame, new TBI technology and a closed-cartidge suspension package to the fore. Renowned for inebriating top-end powerband, the KTM 250 EXC SIX DAYS takes its place as the ultimate enduro screamer demonstrating KTM's unrelenting commitment to 2-stroke development. In other words, the KTM 2024 KTM 250 EXC SIX DAYS is built to reach new limits.