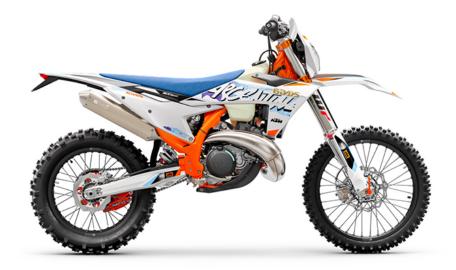

## KTM EXC 300 SIX DAYS | 2024

With over and over 2 decades of race-winning credentials, the KTM 300 EXC SIX DAYS sits atop a throne made of trophies. Boasting a bulletproof powertrain churning out masses of low-down torque and unmatched top-end speed, it remains the choice of champions year after year. For 2024, however, the KTM 300 EXC SIX DAYS fires up a whole new arsenal of weaponry. An all-new orange frame, closed-cartridge suspension, new bodywork, new TBI technology, and a stagging array of SIX DAY components, make it ready to challenge anyone, anywhere, on any terrain.