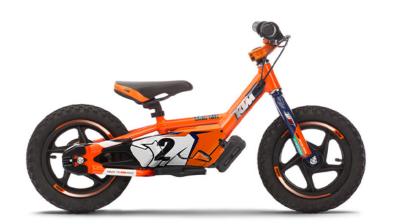

## KTM REPLICA 12EDRIVE

Perfect for 3-5 year old kids under 75 lbs., with 14-20" inseam

- 12" composite wheels with pneumatic tires
- Seat height: 13"
- Weight: 17 lbs. with battery
- Frame: Aluminum tig welded
- Fork: Steel, BMX style
- Proprietary drive system

Power selection modes:

- > Low/Training mode ~ 5 mph
- > Med/Transitional Mode  $\sim$  7 mph
- > High/Advanced Mode ~ 9 mph
- Thermal protection for motor and controller
- BMX chain and freewheel

Industrial grade lithium-ion battery and charger

- Quick disconnect/connect battery
- 20Vmax voltage (18Vnom)
- 2Ah
- Up to 60 minute run time
- 30-60 minute charge time

\* Discount price is valid while the equipment is available in stock!