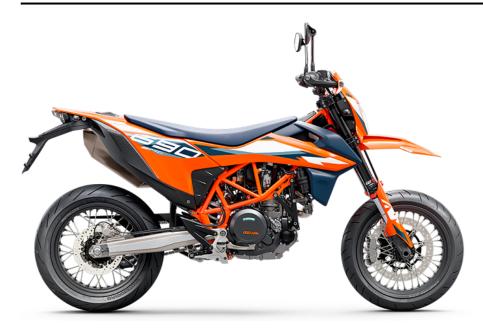

## KTM SMC 690 R | 2024

The KTM 690 SMC R raises the bar for street hooligans. The revised chassis and styling are boosted by the latest 690 LC4 motor and an updated electronics package, so whether you express your tarmac-sliding talent on mountain roads or on the track, you'll be drifting into the future with a maxed-out grin and your veins coursing with adrenaline. Handling is enhanced by the latest fully-adjustable WP APEX suspension, so all you have to worry about is focusing on the road ahead and twisting the throttle to the stoppers.