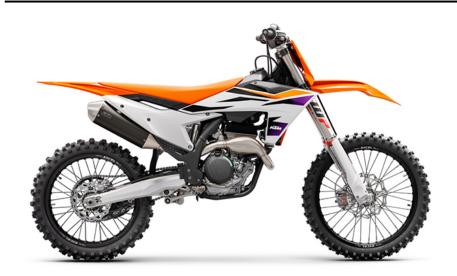

## KTM SX-F 250 | 2024

The 2024 KTM 250 SX-F continues its assault on the highly-competitive 250 cc class. Featuring a truly user-friendly package engineered to satisfy all riders, from novice to pro, it continues the trend of being undisputedly READY TO RACE at any level. Delivering a knock-out power-punch of over 47 hp, more stability in a straight line, and with more electronic upper cuts in the bag, the 2024 KTM 250 SX-F is ready to take on the 250 cc class and dominate it.