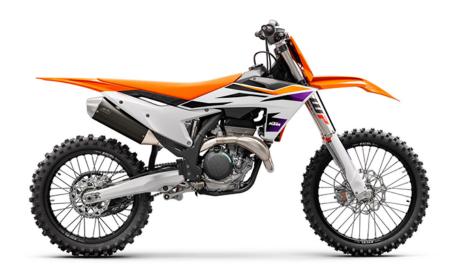

## KTM SX-F 350 | 2024

The **KTM 350 SX-F** continues to deliver a dominant mix of horsepower and agility. It has an exceptional power-to-weight ratio with torque similar to that of a 450, without losing its 250-like agility. When you're looking for more than one advantage, this powerful, lightweight racer combines all your needs into one dominant package with serious championship pedigree to back it up.