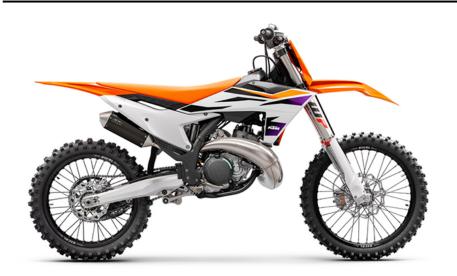

## KTM SX 250 | 2024

Whether its power-to-weight or power and control, the **KTM 250 SX** is the perfect combination of all that counts. Featuring a high-performance 2-stroke engine fitted within a state-of-the-art chassis, this powerhouse is undoubtedly the fastest 250 cc 2-stroke on track. This proven race weapon is the right choice for those who thrive on that glorious 2-stroke sound while smashing out one hot lap after the next.